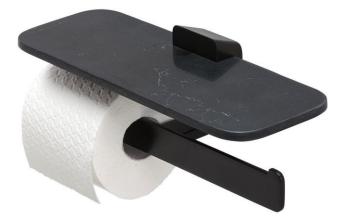

Brand: Geesa, Netherlands

Name : Shift Black- Toilet roll holder double

with shelf in matt black marble effect

shelf

Item Code:

9948-06 M6

Designer: Geesa

Color / Finish : Black / Black Marble effect Dimensions : Overall (LxWxH in cm)