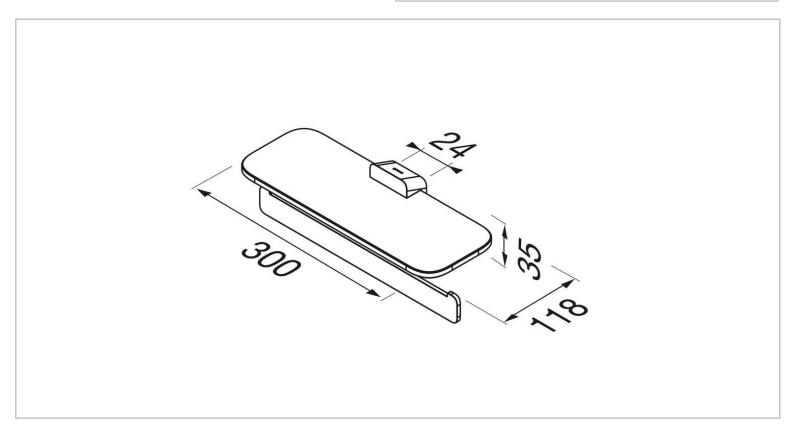

30 x 11.8 x 3.5 cm

## Product info:

• Finishing: Powder Coating

• Material: Brass; Glass; Stainless steel

Mounting type: Screws

• Mounting set included: Yes

• Center to center distance (mm): 24

• Weight limit (kg): 3

Follow cleaning instructions and avoid using any harmful chemicals. Failure to do so voids the warranty.